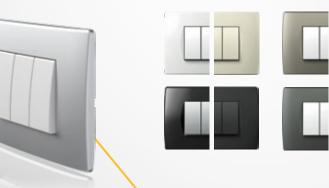

#### All possible combinations

Switch sets can be positioned in many different ways, regardless of whether the box is round or rectangular, individual or serial.

TEM

Select your DESIGN

Select your COLOUR

Create your CONFIGURATION