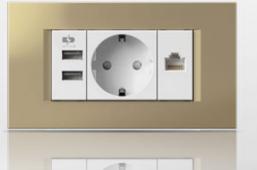

#### All possible combinations

Switch sets can be positioned in many different ways, regardless of whether the box is round or rectangular, individual or serial.

TEM

Select your DESIGN

Select your COLOUR

Create your CONFIGURATION