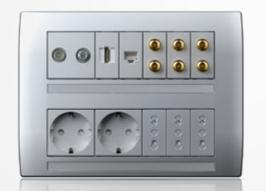

#### All possible combinations

Switch sets can be positioned in many different ways, regardless of whether the box is round or rectangular, individual or serial.

TEM

Select your DESIGN

Select your COLOUR

Create your CONFIGURATION