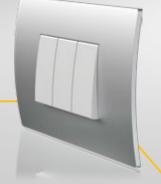

#### All possible combinations

Switch sets can be positioned in many different ways, regardless of whether the box is round or rectangular, individual or serial.

TEM

Select your DESIGN

Select your COLOUR

Create your CONFIGURATION