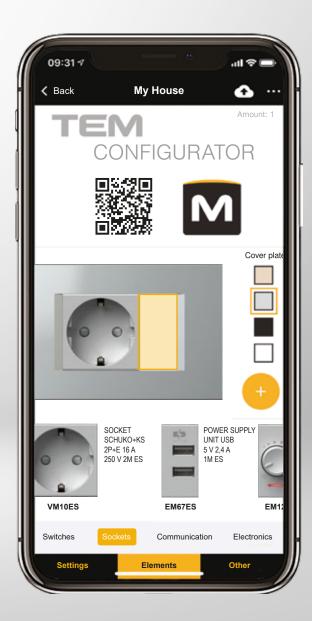

#### All possible combinations

Switch sets can be positioned in many different ways, regardless of whether the box is round or rectangular, individual or serial.

TEM

Select your DESIGN

Select your COLOUR

Create your CONFIGURATION