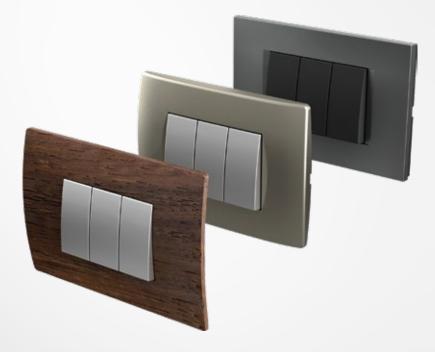

PURE

The system features a comprehensive range of elements and is easy to install.

The Pure, Line and Soft design lines reflect a modern, sophisticated and independent lifestyle.

You can choose from a wide and rich selection of colours, patterns and shapes to customise the appearance of your switches and sockets so that they fit the desired atmosphere and mood.

#### Five colour options for functional elements

anthracite

More than 20 different colours of the decorative cover plates

elox silver

#### All possible combinations

Switch sets can be positioned in many different ways, regardless of whether the box is round or rectangular, individual or serial.

TEM

Select your DESIGN

Select your COLOUR

Create your CONFIGURATION

## MODUL

PURE

glass

wood