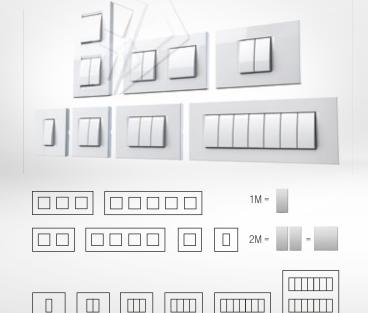

#### All possible combinations

Switch sets can be positioned in many different ways, regardless of whether the box is round or rectangular, individual or serial.

TEM

Select your DESIGN

Select your COLOUR

Create your CONFIGURATION